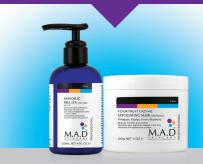

60g (2 OZ) #900101

MANDELIC PEEL 25% with CBD Mandelic Peel 25% with CBD can improve various skin concerns such as: acne, skin texture, hyperpigmentation, and fine lines & wrinkles. Can help regulate sebum production. The exfoliating action of mandelic acid removes dead skin cells, which may leave your skin firmer and smoother. 120g (4 OZ) #900102

**FOUR FRUIT ENZYME EXFOLIATING MASK** Four Fruit Enzyme Exfoliating Mask contains Pineapple, Blueberry, Cherry, Papaya. Designed to address multiple skin concerns: Acne, hyperpigmentation, and fine lines & wrinkles. This powerful mask nourishes skin with over fifty minerals.