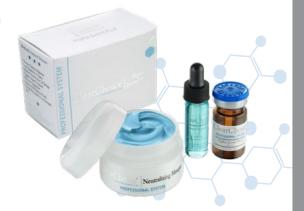

#### Isomer Peel

Isomer Peel System is a peel treatment and home care regimen designed to combat imperfections in the skin with convenience. This unique system is an advanced, complex blend of acids that reach the dermal layers to stimulate repair without noticeable irritation and a more manageable peeling process; accompanied by an after care system to accelerate healing, nourish, and promote skin health.

A unique proprietary blend of anti-inflammatory plants found in the Post-Activation solution. Isomer Peel Professional System treats and improves multiple skin conditions and is safely used with all skin types.