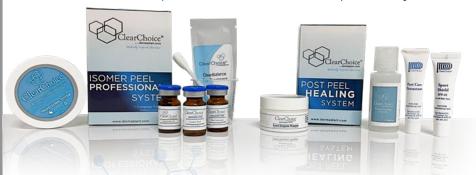

#### Isomer Peel

Isomer Peel System is a peel treatment and home care regimen designed to combat imperfections in the skin with convenience. This unique system is an advanced, complex blend of acids that reach the dermal layers to stimulate repair without noticeable irritation and a more manageable peeling process; accompanied by an after care system to accelerate healing, nourish, and promote skin health.

A unique proprietary blend of anti-inflammatory plants found in the Post-Activation solution. Isomer Peel Professional System treats and improves multiple skin conditions and is safely used with all skin types.