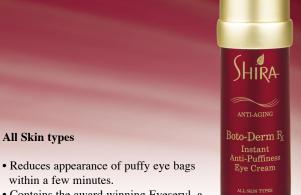

# Boto-Derm $R_x$ Instant Anti-Puffiness Eye Cream

SHIRA

Forte Repair Night Cream

- within a few minutes. · Contains the award winning Eyeseryl, a tetrapeptide with anti-edema properties.
- Provides cumulative effect in eye bag volume reduction within 6-8 weeks.

All Skin types

Active Ingredients: Acetyl Tetrapeptide-5 (Eveseryl), Aloe Barbadensis Leaf Juice, Witch Hazel, Pyrus Malus (Apple) Fruit Extract, Arginine, Lipoic Acid, Coenzyme Q 10

 $B_{\text{oto-Derm R}_{x}}$  is a new concept in skin care, which combines the most powerful and scientifically proven anti-aging ingredients in the cosmecuetical industry. Shira has created a rejuvenating formulation based on uniquely concentrated multi-peptides, antioxidants and organic (botanical) compounds which are clinically proven to reverse the signs of aging.