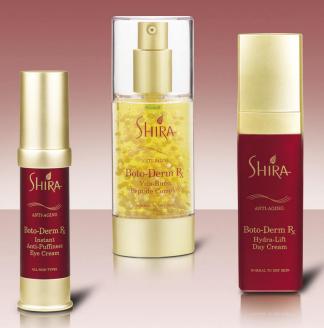

# Boto-Derm $R_x$ Instant Anti-Puffiness Eye Cream

SHIRA

Forte Repair Night Cream

- within a few minutes. · Contains the award winning Eyeseryl, a tetrapeptide with anti-edema properties.
- Provides cumulative effect in eye bag volume reduction within 6-8 weeks.

Active Ingredients: Dead Sea Mineral Water, Chamomile Extract, Tea Tree Oil, Rosemary Oil, Salicylic Acid, Green Tea

Boto-Derm  $R_r$ Hydra-Lift Day Cream

- Provides the skin with a long lasting boost of hydration.
- Corrects expression lines by inhibiting the release of neurotransmitters.
- Relaxes facial tension, leading to the reduction of facial lines and wrinkles.
- Stimulates the production of collagen IV fibroblasts.
- Regenerates the skin, increasing its thickness and improves its elasticity.