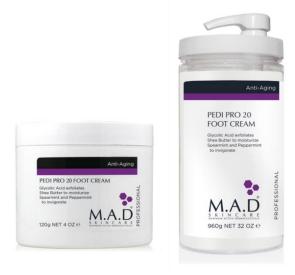

## M.A.D Skincare PEDI PRO 20 FOOT CREAM with 20% Glycolic Acid

Available in BACKBAR size (960g NET/32 OZ.) and RETAIL size (120g NET/4 OZ.) for client at-home use.

**INGREDIENTS:** Aqua (Water,Eau), Glycolic Acid, Cetearyl Alcohol, C12-15 Alkyl Benzoate, Caprylic/Capric Triglyceride, Polyacrylate-13, Ethoxylated Sorbitan Ester, Cetyl Alcohol, Menthone Glycerin Acetal, Mentha piperita, Mentha viridisl, Butyrospermum parkii, Polyisobutene, Polysorbate 20, Sodium Hydroxide, Limonene, Linalool, Phenoxyethanol, Ethylhexylglycerin//Does not contain parabens or chemical colorants