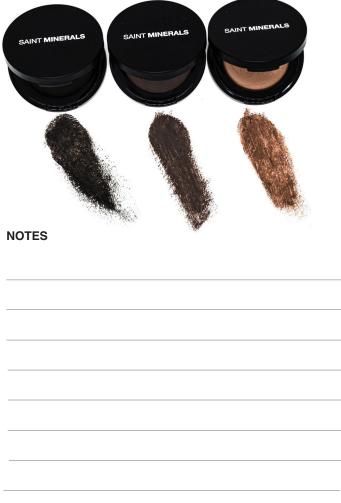

# Eye Liner Pencils.

Smooth, buildable, waterproof + essential budge-proof consistency – perfect all day – night wear.

- Blend + build a perfect smokey eye with our super-smooth, 100% natural, highly pigmented, high performance mineral Eye Liner Pencils.
- Long-lasting mineral based formulation.
- Waterproof for that budge-proof effect needed for all day – night wear
- Suitable for sensitive eyes / contact lens wearers.
- Available in 3 shades Black, Slate + Brown.

#### PRO TIP's

Apply as normal, as with all Saint Minerals make-up – a little goes a long way with this highly, pigmented formulation. Go slowly + use short strokes to create an even line. To soften + blend to create a dramatic smokey eye, use the angled brush on the end of our Dual-End Brow Brush.

#### INGREDIENTS

Isododecane, Ozokerite, Cyclopentasiloxane, Paraffin, Polybutene, Microcrystalline Wax, Simmondsia Chinensis (Jojoba) Seed Oil, phenoxyethanol + Tocopheryl Acetate.