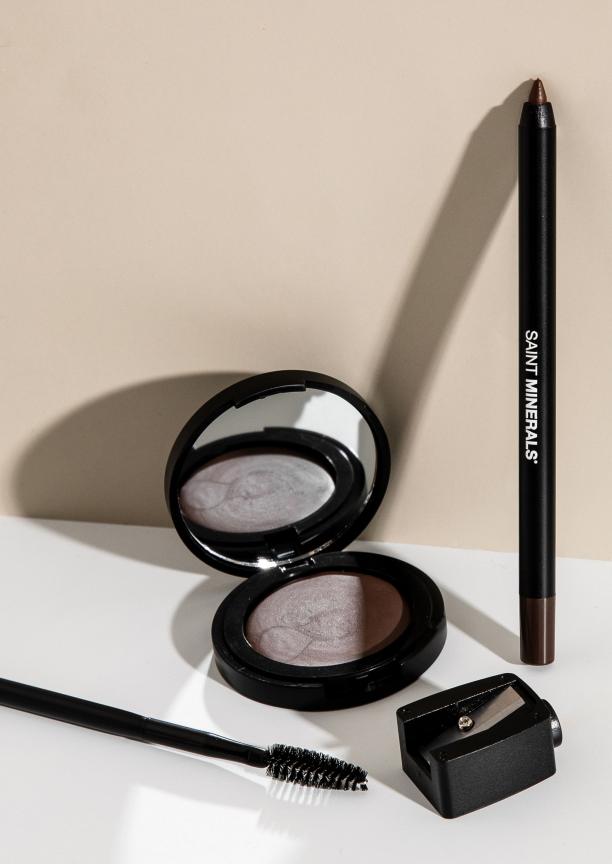

# Brow Butters.

Super smooth consistency with water-resistant properties for all day wear

- Brows + arches will always be on point with our 100% natural, highly pigmented, pomade-style Brow Butter.
- 3 shades available Blonde, Brown + Black
- Super smooth consistency with water-resistant properties.

#### PRO TIP's

Use the angled brush on the end of our Dual-End Brow Brush to apply + define the arch. Comb through using the Spoolie for naturally, groomed brows which frame the face.

#### NGREDIENTS

Riccinus Communis Seed Oil, Synthetic Cera Alba Wax, Simmondsia Chinensis (Jojoba) Seed Oil, Caprylic/Capric Triglyceride, Butyrospermum Parkii (Shea) Butter, Cera Carnuaba (Copernicia Cerifera Wax) + Tocopherol Acetate. [+/: (May Contain): Titanium Dioxide (CI 77891), Iron Oxides (CI 77491, CI 77499)].