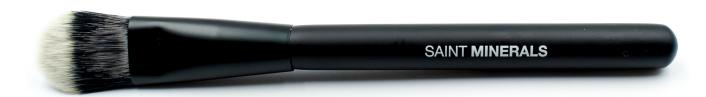

# Liquid Foundation Brush.

Our Liquid Foundation Brush is made from the softest of synthetic hairs with a sleek, tapered edge which allows you to expertly build, blend + control your application.

Simply place a small amount of Saint Minerals Liquid Foundation on the back of your hand, sweep the brush across the foundation + apply in downward strokes or stipple the brush over areas you wish to build further coverage. A perfectly, flawless result, every time.

# Dual-Finish Blush Brush.

Our Liquid Foundation Brush is made from the softest of synthetic hairs with a sleek, tapered edge which allows you to expertly build, blend + control your application.

Simply place a small amount of Saint Minerals Liquid Foundation on the back of your hand, sweep the brush across the foundation + apply in downward strokes or stipple the brush over areas you wish to build further coverage. A perfectly, flawless result, every time.