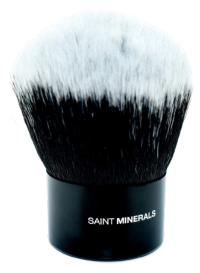

# Kabuki Brush.

Our signature Kabuki Brush is essential for a flawless, Loose Powder application Conveniently-sized stem, with a large, dome-shaped, perfectly-proportioned, synthetic head which allows you to softly swirl + warm up the loose minerals + gently buff the skin.

Gain maximum control as you buff + build in circular movements, creating desired level of air-brush quality coverage. Its soft, wide head is ideal for dusting a year-round Summer glow across temples, cheeks, neck + décolletage.