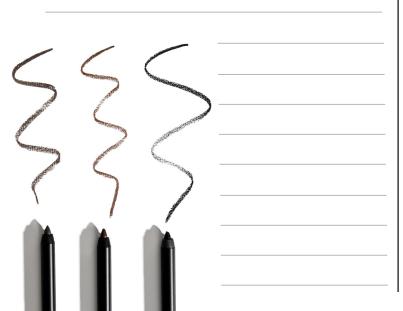

# Eye Liner Pencils.

Smooth, buildable, waterproof + essential budge-proof consistency – perfect all day – night wear.

- Blend + build a perfect smokey eye with our super-smooth, 100% natural, highly pigmented, high performance mineral Eye Liner Pencils.
- Long-lasting mineral based formulation.
- Waterproof for that budge-proof effect needed for all day – night wear
- Suitable for sensitive eyes / contact lens wearers.
- Available in 3 shades Black, Slate + Brown.

#### PRO TIP's

Apply as normal, as with all Saint Minerals make-up – a little goes a long way with this highly, pigmented formulation. Go slowly + use short strokes to create an even line. To soften + blend to create a dramatic smokey eye, use the angled brush on the end of our Dual-End Brow Brush.