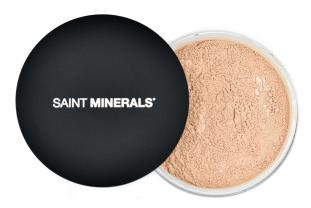

# Natural Loose Mineral **Powder.**

Loose Mineral Powder builds from light - full coverage. Conceal + protect + get a flawless finish.

- 7 colour shades 01, 02, 02.5, 03, 04, 05, 06
- Tripled-milled, super-fine powder provides a satin, creamy, full-coverage, dewy, incandescent, flawless finish
- Suitable to use over all other Saint Minerals bases
- Turn the loose into a liquid +Saint Minerals oil primer
- Suits all skin types
- Offers UVA+B protection from Zinc Oxide
  - + Titanium Dioxide
- Magnesium Stearate- is a salt mineral to stop that cakey chalky look
- Mica a naturally occurring earth mineral that gives the foundation luminosity and light reflecting to minimise imperfection

#### PRO TIP's

Tap a small amount of powder into the lid + swirl your Saint Minerals Kabuki Brush into the powder to warm up the minerals.

The more you warm the minerals – the more flawless the application. Work powder into brush, tap off any excess + lightly dust over face for a flawless, luminous base. Saint Minerals is highly concentrated, so repeat process for fuller coverage. Can also be used as a spot-treatment concealer when applied with a concealer brush.

#### INGREDIENTS

Titanium Dioxide, Mica, Kaolin Clay, Magnesium Stearate & Zinc Oxide. May contain [+/ (May Contain) Iron Oxides (CI 77491, CI 77492, CI 7288, CI 77499), Ultramarine Blue (CI 77007)].