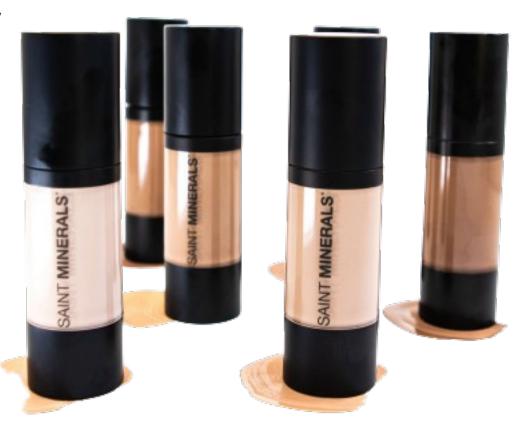

# Liquid Mineral **Foundation.**

Creamy, hydrating, full-coverage + long wearing. Easy to apply.

- 7 colour shades 01, 02, 02.5, 03, 04, 05, 06
- Full coverage provides long-lasting wear.
   Creamy formula which hydrates skin + provides the perfect coverage without feeling heavy on the skin
- Offers UVA+B protection from Zinc Oxide
   + Titanium Dioxide
- Iron oxides to give the base a water resistant plus stops the minerals from bleeding and give more UVB protection
- Hyaluronic Acid for hydration
- SPF 25

#### PRO TIP's

Best applied with a Saint Minerals Foundation Brush. Provides a hydrating, luminous, full-coverage complexion - while still allowing the skin to breathe. Suited for all skin-types, ages + concerns - Saint Minerals heals + protects + flawlessly hides line-lines + wrinkles, Rosacea + Acne.