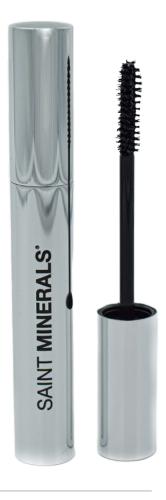

# Lengthening

# Mascara.

Frame your eyes + complete your look with this long-lasting, Lengthening Mascara.

- Designed to be long-lasting + smudgeproof
- Plumping collagen formulation
- Black only, 12 ml

#### PRO TIP's

Apply as usual, frame your eyes + complete your look with this long-lasting, collagen-infused, Lengthening Mascara.

#### INGREDIENTS

Aqua, Synthetic Cera Alba, Collagen, Carnuaba, Iron Oxide Black Cl 77499, Acrylate Copolymer, Nylon 12, Stearic Acid + Propylene Glycol