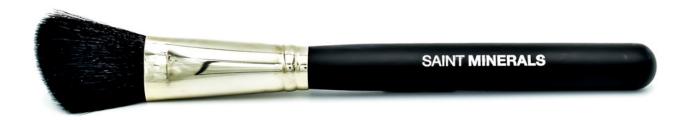

# Kabuki Brush.

Our signature Kabuki Brush is essential for a flawless, Loose Powder application Conveniently-sized stem, with a large, dome-shaped, perfectly-proportioned, synthetic head which allows you to softly swirl + warm up the loose minerals + gently buff the skin.

Gain maximum control as you buff + build in circular movements, creating desired level of air-brush quality coverage. Its soft, wide head is ideal for dusting a year-round Summer glow across temples, cheeks, neck + décolletage.