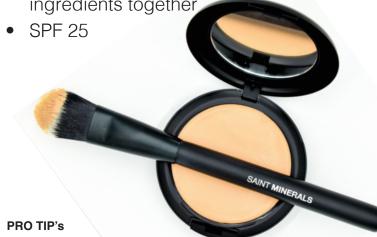

# Kabuki Brush.

Our signature Kabuki Brush is essential for a flawless, Loose Powder application Conveniently-sized stem, with a large, dome-shaped, perfectly-proportioned, synthetic head which allows you to softly swirl + warm up the loose minerals + gently buff the skin.