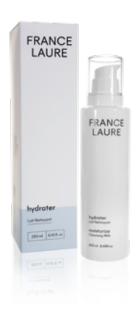

## CLEANSING MILK moisturize

This pleasant cleansing milk removes impurities, skin waste and make-up without drying the skin.
For all skin types.

With soja and olive oils and extract of linden flower!

Size: 250ml / 8.45fl.oz Product code: 101032 PRICE: \$43,00